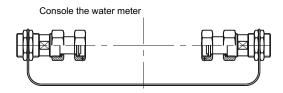

# Flush valve

**PN10** 

Console with antipollution check valve

| DN   | G     |
|------|-------|
| [mm] | [cal] |
| 15   | 3/4"  |
| 20   | 1"    |

## Product description (standard execution):

- Bracket made of 1.0038 or 1.4301
- Sealing EPDM
- · Connectors made of pressed brass

### **Application:**

Water lines networks: potable water with working pressure 1.0 MPa and temp. up to +70°C

We reserve the rights to modify the production program and the given data without separate notices due to the permanent company development