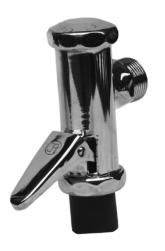

## Flush valve

**PN10** 

WATER

| DN   | G     |
|------|-------|
| [mm] | [cal] |
| 20   | 3/4"  |

## Product description (standard execution):

- Body made of pressed brassSeal based on EPDMProtection chrome

#### **Application:**

Plumbing-toilets and washing facilities. Working pressure 1.0 MPa and temp. up to + 40°C