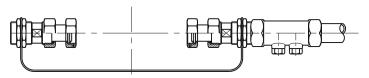

# Flush valve

**PN10** 

Console with antipollution check valve

| DN   | G     |
|------|-------|
| [mm] | [cal] |
| 15   | 3/4"  |
| 20   | 1"    |

## Product description (standard execution):

- Bracket made of 1.0038 or 1.4301
- Sealing EPDM
- · Connectors made of pressed brass

### **Application:**

Water lines networks: potable water with working pressure 1.0 MPa and temp. up to +70°C

We reserve the rights to modify the production program and the given data without separate notices due to the permanent company development